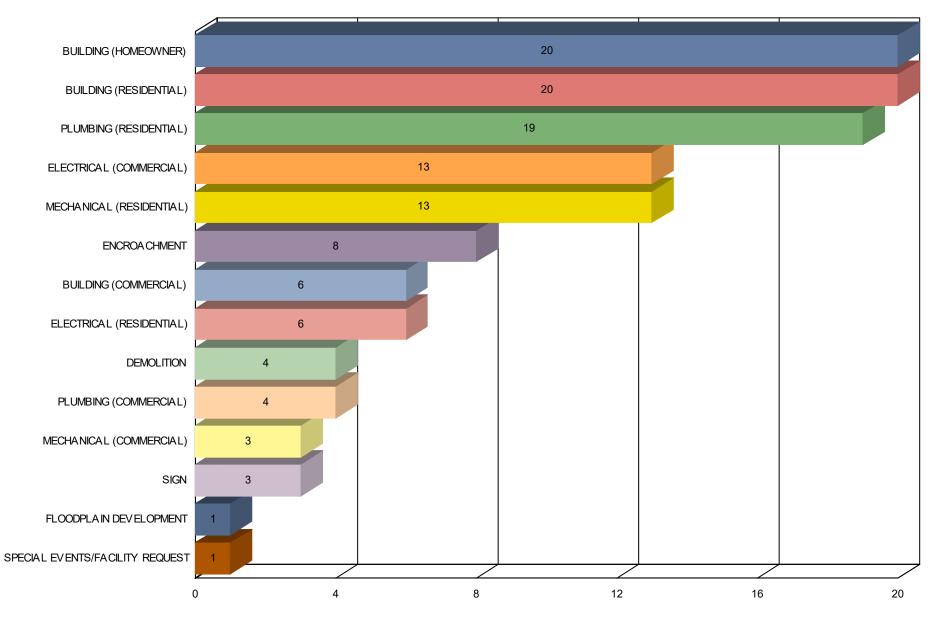

### PERMITS ISSUED BY TYPE (09/01/2023 TO 09/30/2023) FOR CITY OF CARLSBAD



| Permit #       | Туре                                            | Workclass                            | Status                     | Main Address                 |                                 | Project                     | District                   | Parcel                |
|----------------|-------------------------------------------------|--------------------------------------|----------------------------|------------------------------|---------------------------------|-----------------------------|----------------------------|-----------------------|
|                | Application Date Zone                           | Issue Date<br>Sg Ft                  | Expiration<br>Valuation    | Last Inspection<br>Fee Total | Finaled Date Assigned To        | Applied Online