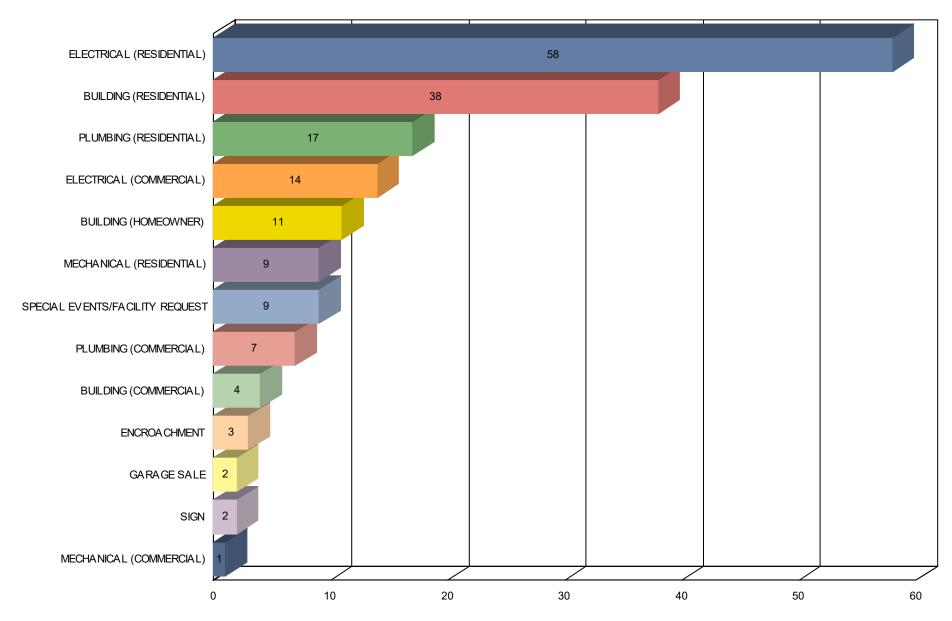

#### PERMITS ISSUED BY TYPE (03/01/2022 TO 03/31/2022) FOR CITY OF CARLSBAD



| Permit #              | <b>Type</b> Application Date Zone                                 | Workclass Issue Date Sq Ft                          | Status<br>Expiration<br>Valuation       | Main Address Last Inspection Fee Total | Finaled Date<br>Assigned To | Project Applied Online | District            | Parcel                |
|-----------------------|-------------------------------------------------------------------|-----------------------------------------------------|-----------------------------------------|----------------------------------------|-----------------------------|------------------------|---------------------|-----------------------|
| <b>BUILDING (COMM</b> | ERCIAL)                                                           |