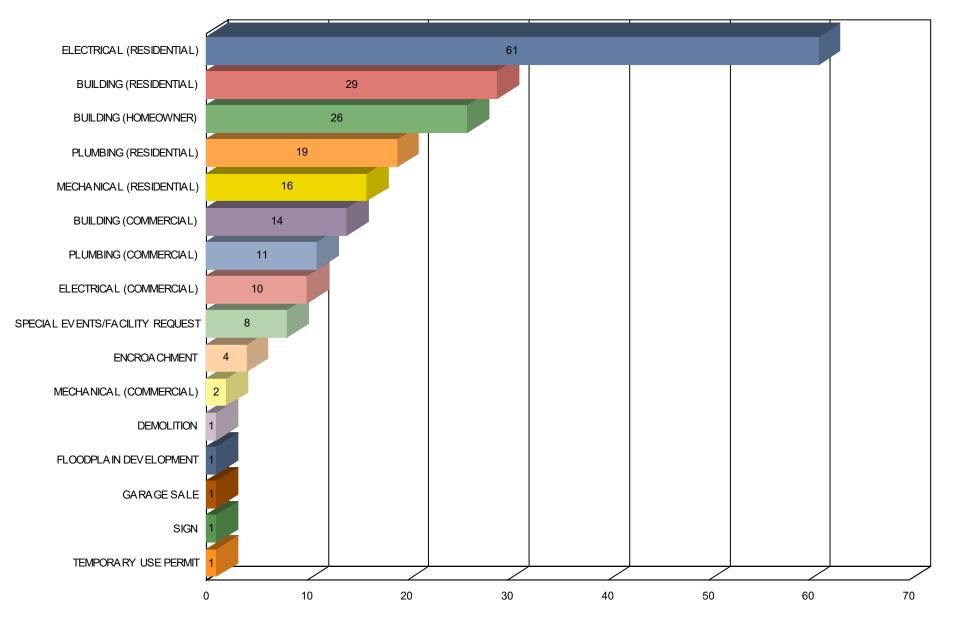

#### PERMITS ISSUED BY TYPE (08/01/2022 TO 08/31/2022) FOR CITY OF CARLSBAD

|                |                                                                                                | PERMIT                                              | S ISSUED I                                                      | BY TYPE (08/                                 | 01/2022 TO 08                                                                     | /31/2022)                        |                  |                       |
|----------------|------------------------------------------------------------------------------------------------|-----------------------------------------------------|-----------------------------------------------------------------|----------------------------------------------|-----------------------------------------------------------------------------------|----------------------------------|------------------|-----------------------|
| Permit #       | <b>Type</b><br>Application Date<br>Zone                                                        | <b>Workclass</b><br>Issue Date<br>Sq Ft             | <b>Status</b><br>Expiration<br>Valuation                        | Main Address<br>Last Inspection<br>Fee Total | Finaled Date<br>Assigned To                                                       | <b>Project</b><br>Applied Online | District         | Parcel                |
| BUILDING (COMM | IERCIAL)                                                                                       |                                                     |                                                                 |                                              |                                                                                   |                                  |                  |                       |
| BLDC-2022-0140 | Building<br>(Commercial)<br>08/03/2022<br>C-2 Commercial 2 Distri<br>Description: Hyatt Hous   |                                                     | lssued<br>01/30/2023<br>\$943,000.00<br>terior improvements     | 88220<br>\$1,684.25                          | s Hwy, Carlsbad, NM<br>Nicholas Sullivan                                          | No                               | City of Carlsbad | 4-157-130-163-46<br>3 |
| 3LDC-2022-0141 | Building<br>(Commercial)<br>08/05/2022<br>C-2 Commercial 2 Distri<br>Description: interior ren |                                                     | Complete<br>08/05/2024<br>\$63,000.00<br>Suite 3 into office sp | 88220<br>09/01/2022<br>\$236.50              | s Hwy, Carlsbad, NM<br>09/01/2022<br>Nicholas Sullivan<br>ppost to be ADA complia | No<br>Int before construction    | City of Carlsbad | 4-157-129-462-49<br>4 |
| BLDC-2022-0142 | Building<br>(Commercial)<br>08/08/2022<br>C-2 Commercial 2 Distri<br>Description: Remodel c    | Alteration,<br>Remodel, Repair<br>08/09/2022<br>c 0 | lssued<br>02/05/2023<br>\$150,000.00                            | 3113 National Parks<br>88220<br>\$407.25     | s Hwy, Carlsbad, NM<br>Nicholas Sullivan                                          | No                               | City of Carlsbad | 4-157-129-462-49<br>4 |
| BLDC-2022-0144 | Building<br>(Commercial)<br>08/08/2022<br>R-2 Residential 2 Distric                            | Alteration,<br>Remodel, Repair<br>08/10/2022        | lssued<br>02/06/2023<br>\$110,745.32                            |                                              | I, Carlsbad, NM 88220<br>Nicholas Sullivan                                        | Yes                              | City of Carlsbad | 4-157-127-131-25<br>6 |