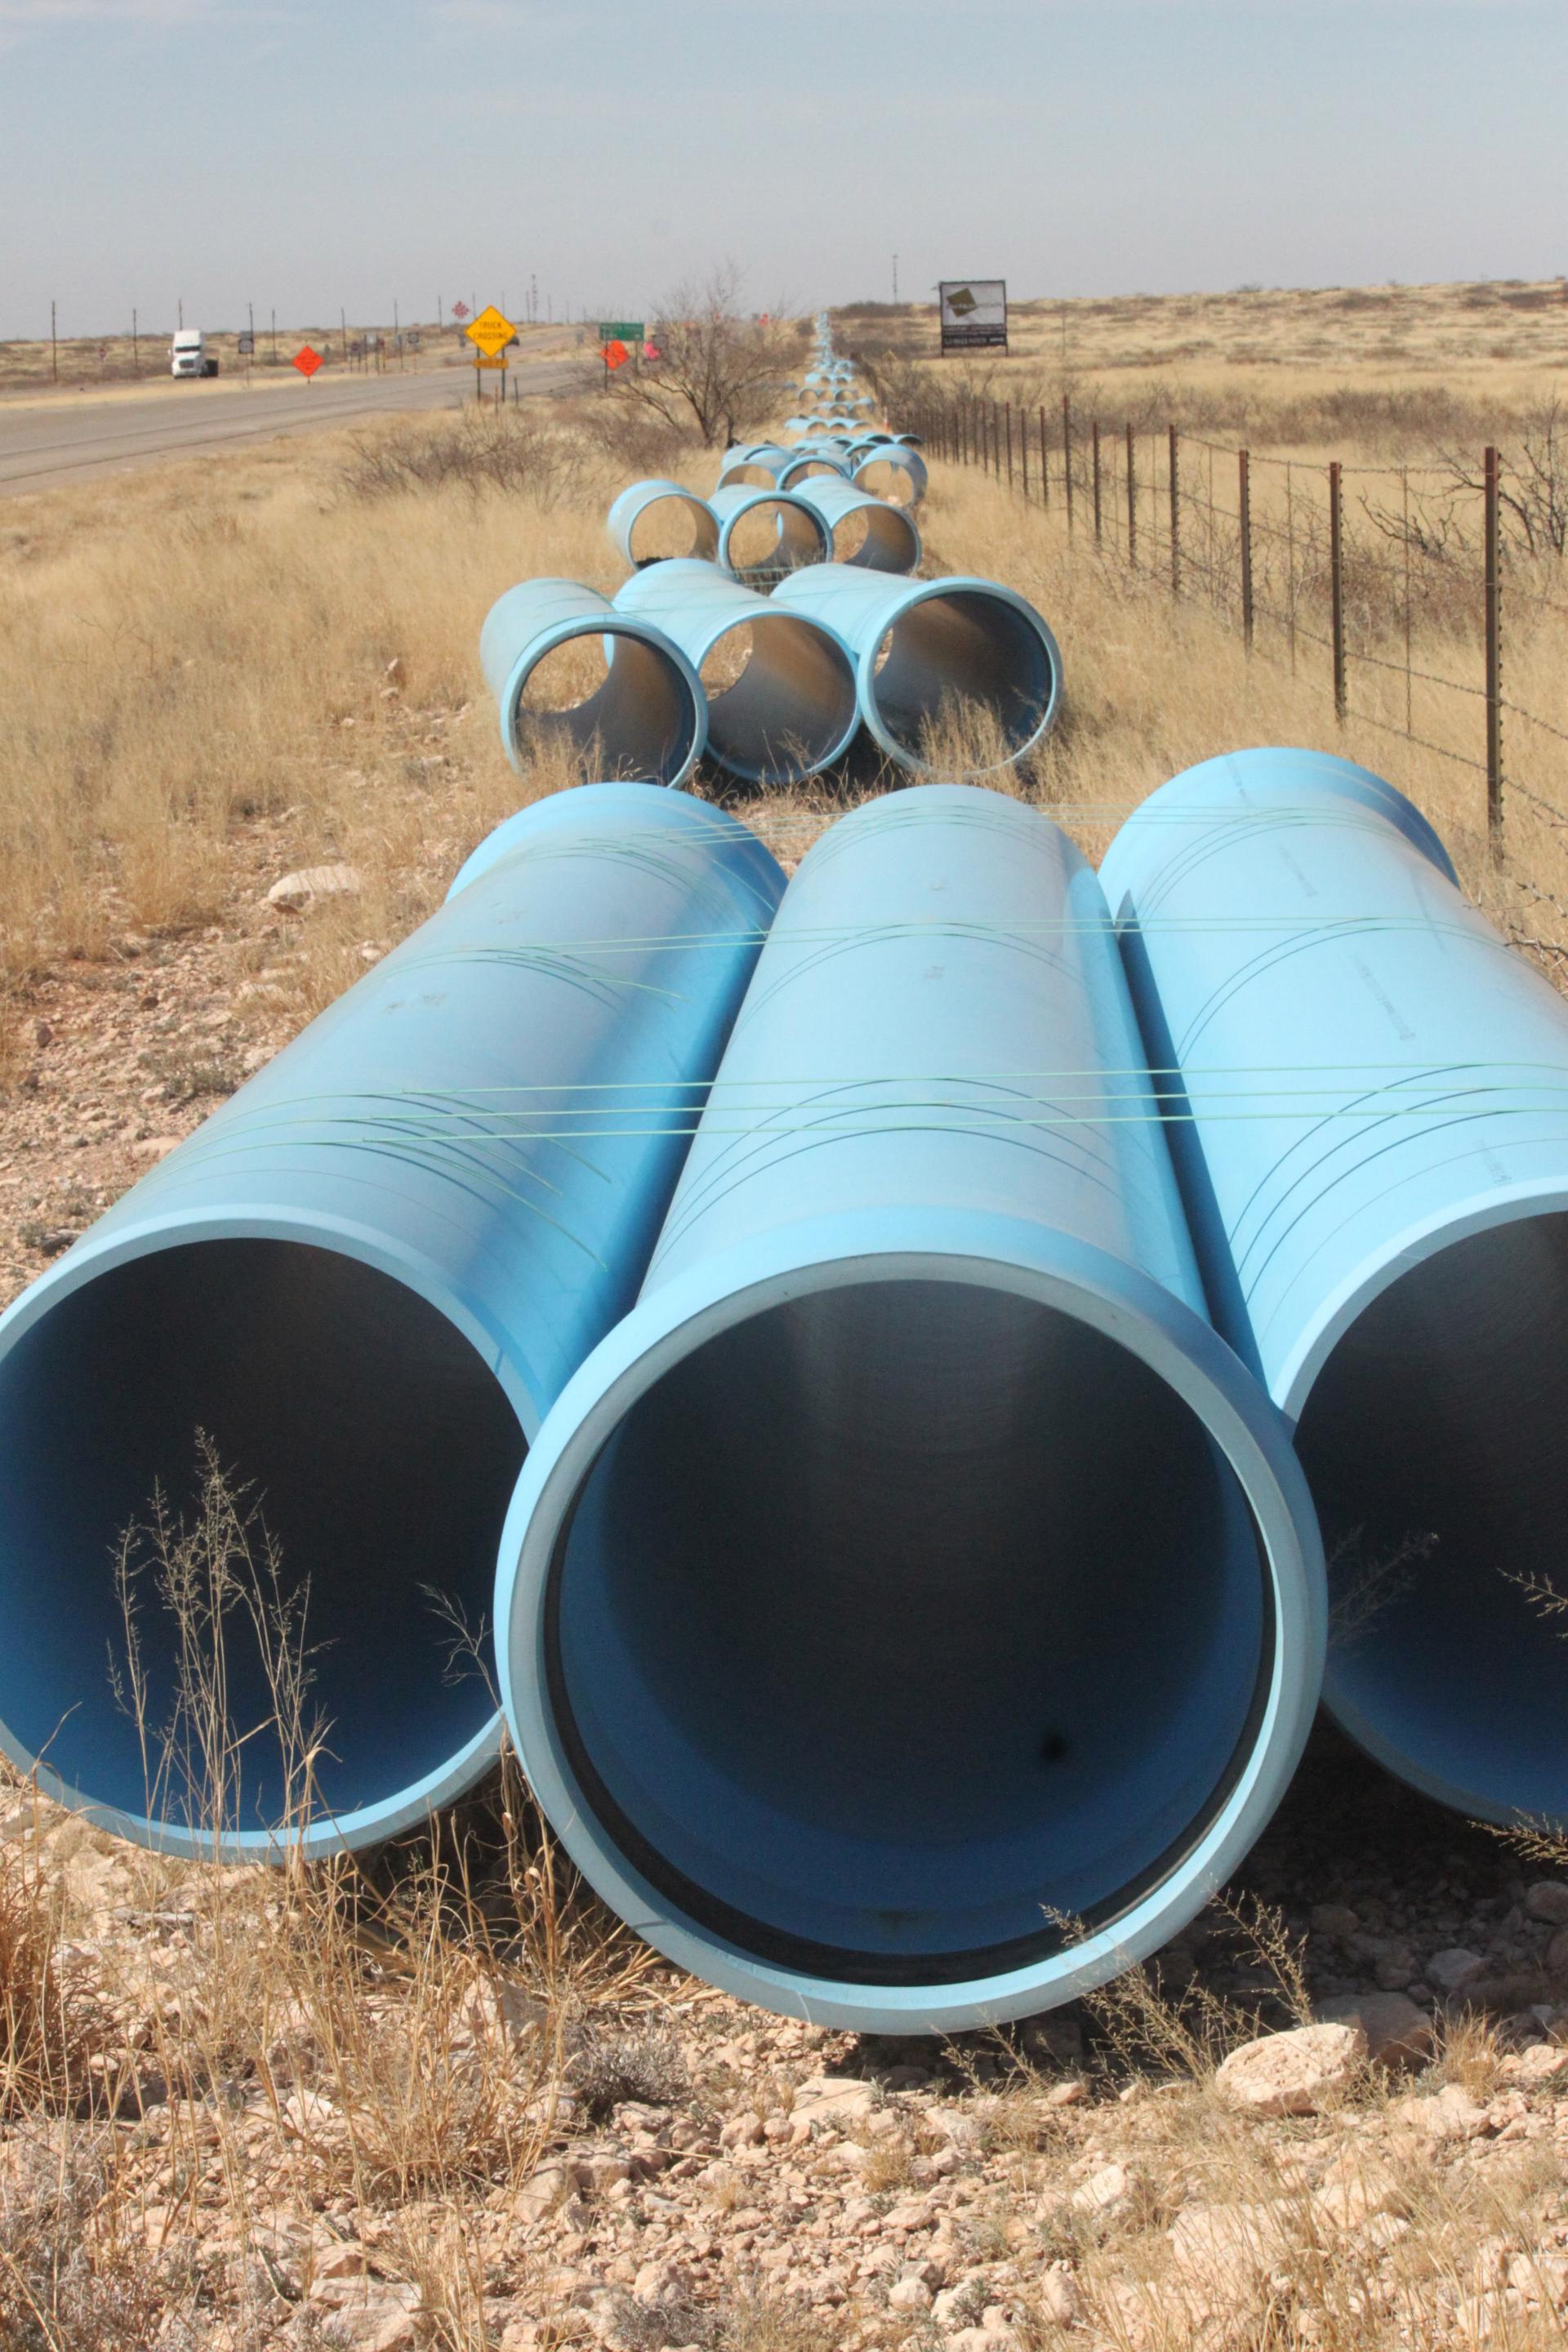

## Information:

This map shows the location of the pipeline that will be added as part of the Phase 2 project.

Assorted stacks of the PVC pipe that will soon join the Double Eagle system to Carlsbad.

|                |                                        |                 |                       |                            |             |          |                |             |            |                   |             |                                        |               | SURVE                                                                                     | Y CONTRO                                                                                                                                                                                                                                                                                                                                                                                        | DL POINT                    | NOTES            |                                            |                                                                                  |                                                                          | SITE                                                                                                                       | SURVEY (                                                                                                       | CONTROL P                                                                                                                                                                                                                                                                                                                                                                                                                                                                                                                                                                                                                                                                                                                                                                                                                                                                                                                                                                                                                                                                                                                                                                                                                                                                                                                                                                                                                                                                                                                                                                                                                                                                                                                                                                                                                                                                                                                                                                                                                                                                                                                      | POINTS   |
|----------------|----------------------------------------|-----------------|-----------------------|----------------------------|-------------|----------|----------------|-------------|------------|-------------------|-------------|----------------------------------------|---------------|-------------------------------------------------------------------------------------------|-------------------------------------------------------------------------------------------------------------------------------------------------------------------------------------------------------------------------------------------------------------------------------------------------------------------------------------------------------------------------------------------------|-----------------------------|------------------|--------------------------------------------|----------------------------------------------------------------------------------|--------------------------------------------------------------------------|----------------------------------------------------------------------------------------------------------------------------|----------------------------------------------------------------------------------------------------------------|--------------------------------------------------------------------------------------------------------------------------------------------------------------------------------------------------------------------------------------------------------------------------------------------------------------------------------------------------------------------------------------------------------------------------------------------------------------------------------------------------------------------------------------------------------------------------------------------------------------------------------------------------------------------------------------------------------------------------------------------------------------------------------------------------------------------------------------------------------------------------------------------------------------------------------------------------------------------------------------------------------------------------------------------------------------------------------------------------------------------------------------------------------------------------------------------------------------------------------------------------------------------------------------------------------------------------------------------------------------------------------------------------------------------------------------------------------------------------------------------------------------------------------------------------------------------------------------------------------------------------------------------------------------------------------------------------------------------------------------------------------------------------------------------------------------------------------------------------------------------------------------------------------------------------------------------------------------------------------------------------------------------------------------------------------------------------------------------------------------------------------|----------|
|                |                                        |                 |                       |                            |             |          |                |             |            |                   |             |                                        |               | 2. ZON<br>3. GEO<br>4. PRO<br>5. VER<br>6. COO<br>7. DIST<br>8. HEIG<br>9. PRO<br>10. MEA | COORDINATE SYSTEM: US STATE PLANE 198<br>ZONE: NEW MEXICO EAST 3001<br>GEOID MODEL: GEOIDO3 (CONUS)<br>PROJECT DATUM: NAD 1983 (CONUS)<br>VERTICAL DATUM: NAVD 88<br>COORDINATE UNITS: US SURVEY FEET<br>DISTANCE UNITS: US SURVEY FEET<br>HEIGHT UNITS: US SURVEY FEET<br>PROJECT COORDINATES: NAD 1983 GROUND<br>MEAN GROUND TO GRID FACTOR: 0.999756<br>MEAN GRUD TO GROUND FACTOR: 1.000241 |                             | OUND<br>99758312 | CONTRO<br>5<br>PP-<br>PP<br>5<br>5<br>BRAS | 00 538<br>01 538<br>-104 537<br>-86 556<br>10 560<br>5 CAP NOF<br>1 538<br>2 553 | 8916.83<br>7322.86<br>5036.75<br>2238.72<br>RTHING<br>1171.68<br>1632.03 | EASTING<br>589781.11<br>589619.29<br>605910.56<br>636431.71<br>699361.56<br>EASTING<br>589184.61<br>680453.82<br>661751.15 | ELEVATION<br>3329.90<br>3322.31<br>3185.56<br>3405.65<br>3546.87<br>ELEVATION<br>3340.34<br>3611.21<br>3449.96 | DESCRIPTION<br>5/8" REBAR & RED PC<br>5/8" REBAR & RED PC<br>BRIDGE SPIKE<br>5/8" REBAR & RED PC<br>DESCRIPTION<br>USC&OS "CARLSBAD" (B<br>USCS "DISCOVERY" (3.5<br>NGS "R 350" (3.5" BRA                                                                                                                                                                                                                                                                                                                                                                                                                                                                                                                                                                                                                                                                                                                                                                                                                                                                                                                                                                                                                                                                                                                                                                                                                                                                                                                                                                                                                                                                                                                                                                                                                                                                                                                                                                                                                                                                                                                                      |          |
| 7              | â                                      | G               | 10                    |                            |             | 12       | 7              | 8           | 9          | 10                | 11          | 12 567 e                               | R.30E.<br>L   | 8                                                                                         | 360                                                                                                                                                                                                                                                                                                                                                                                             | 10                          | 11               | 12                                         | 7                                                                                | 8                                                                        | 9                                                                                                                          | 10                                                                                                             | and the second                                                                                                                                                                                                                                                                                                                                                                                                                                                                                                                                                                                                                                                                                                                                                                                                                                                                                                                                                                                                                                                                                                                                                                                                                                                                                                                                                                                                                                                                                                                                                                                                                                                                                                                                                                                                                                                                                                                                                                                                                                                                                                                 | 12       |
| 18             | 17                                     | 16              | 15                    | 14                         |             | 13       | 18             | 17          | 16         | 15                | 14          | 13                                     | 18            | 1<br>1<br>1<br>1<br>1<br>1<br>1<br>1                                                      | 6                                                                                                                                                                                                                                                                                                                                                                                               | 15                          | 14               | 13                                         | 18                                                                               | 17                                                                       | 16                                                                                                                         | 15                                                                                                             | 14                                                                                                                                                                                                                                                                                                                                                                                                                                                                                                                                                                                                                                                                                                                                                                                                                                                                                                                                                                                                                                                                                                                                                                                                                                                                                                                                                                                                                                                                                                                                                                                                                                                                                                                                                                                                                                                                                                                                                                                                                                                                                                                             | EDDY     |
| 19             | 20                                     | 21              | 22                    | 23                         |             | 24       | 19             | 20          | 21         | 22                | 23          | 24                                     | 19            | / 20                                                                                      | ion 21                                                                                                                                                                                                                                                                                                                                                                                          | 22                          | 25               | 24                                         | 19                                                                               | 20                                                                       | 21                                                                                                                         | 22                                                                                                             | 23                                                                                                                                                                                                                                                                                                                                                                                                                                                                                                                                                                                                                                                                                                                                                                                                                                                                                                                                                                                                                                                                                                                                                                                                                                                                                                                                                                                                                                                                                                                                                                                                                                                                                                                                                                                                                                                                                                                                                                                                                                                                                                                             | 24       |
| 30             | 29                                     | 28              | 27                    | 26                         |             | 25       | 30             | 29          | 28         | 27                | 26          | 25                                     | 30            | HS-LOOD                                                                                   | 28                                                                                                                                                                                                                                                                                                                                                                                              | 27                          | 26               | 25                                         | 30                                                                               | 29                                                                       | 26                                                                                                                         | 27                                                                                                             | 26                                                                                                                                                                                                                                                                                                                                                                                                                                                                                                                                                                                                                                                                                                                                                                                                                                                                                                                                                                                                                                                                                                                                                                                                                                                                                                                                                                                                                                                                                                                                                                                                                                                                                                                                                                                                                                                                                                                                                                                                                                                                                                                             | 25       |
| 31             | 32                                     | 53              | 34                    | 35                         |             | 36<br>36 | 31             | 32          | 33         | - 34              | 35          | <<br>₩-225 ₩-228<br>24 36 @ 1<br>PP-86 | W-227 W-228 W |                                                                                           | EW 24" W                                                                                                                                                                                                                                                                                                                                                                                        | ATERLINE<br>34<br>S BRASS C | 35 NN 350"       | 36                                         | 3 RAILRO                                                                         | AD<br>32 w-24                                                            |                                                                                                                            |                                                                                                                | w 240 W-250 W-                                                                                                                                                                                                                                                                                                                                                                                                                                                                                                                                                                                                                                                                                                                                                                                                                                                                                                                                                                                                                                                                                                                                                                                                                                                                                                                                                                                                                                                                                                                                                                                                                                                                                                                                                                                                                                                                                                                                                                                                                                                                                                                 | -251 W-1 |
| 1.215.<br>5.   | 4                                      | 3               | 2                     | function of a second on as | R.27E.      |          | 5              | ROAD A      |            | 219 11-220 11-221 | W-222 W-202 |                                        | 5             | #-230 W-2.                                                                                | N-232 X-233<br>POT 80<br>3 755                                                                                                                                                                                                                                                                                                                                                                  | W-234 W-235                 | W-236 W-237 W-   | 238 W-239 W-2                              | 40 <del>W-241 W-242</del><br>5                                                   | 2 #-243<br>USGS                                                          | W-245 W-246<br>BRASS CA                                                                                                    | P DISCOVE                                                                                                      | 85 W-250 W-2 |          |
|                |                                        | 10              |                       | .327± =                    | 168+43      | 100      | 2.83           | 5 W-2       | 6 W 211 10 | 2014 Rg 11        | 12          |                                        |               |                                                                                           |                                                                                                                                                                                                                                                                                                                                                                                                 | MILLE RO.                   |                  | R.30E                                      |                                                                                  |                                                                          |                                                                                                                            |                                                                                                                |                                                                                                                                                                                                                                                                                                                                                                                                                                                                                                                                                                                                                                                                                                                                                                                                                                                                                                                                                                                                                                                                                                                                                                                                                                                                                                                                                                                                                                                                                                                                                                                                                                                                                                                                                                                                                                                                                                                                                                                                                                                                                                                                | R.30E    |
| 17<br>EXISTI   | NG 1 MG TA                             | BLM/            | -501<br>-500<br>3 BLM | E POST 41                  | ROJECT STA. | 18       | 1212 11 213    | HIN HANDFIL | L RO 15    | 14                | 13          | 18                                     |               | 9                                                                                         | 10                                                                                                                                                                                                                                                                                                                                                                                              | 11                          |                  | 7                                          | 8                                                                                | 9                                                                        |                                                                                                                            |                                                                                                                |                                                                                                                                                                                                                                                                                                                                                                                                                                                                                                                                                                                                                                                                                                                                                                                                                                                                                                                                                                                                                                                                                                                                                                                                                                                                                                                                                                                                                                                                                                                                                                                                                                                                                                                                                                                                                                                                                                                                                                                                                                                                                                                                |          |
| US<br>G4<br>20 | SC&GS BRAS<br>AP-I <sup>*</sup> CARLSB | AD <sup>r</sup> | W 100 W 100 W 100     |                            |             | 1-1/10   | W ROAL         | RD 603      | 22         | 23                | 24          |                                        |               | 21                                                                                        | 22                                                                                                                                                                                                                                                                                                                                                                                              | 23                          | 31               | 18<br>                                     | 20                                                                               | 21                                                                       |                                                                                                                            | 23                                                                                                             |                                                                                                                                                                                                                                                                                                                                                                                                                                                                                                                                                                                                                                                                                                                                                                                                                                                                                                                                                                                                                                                                                                                                                                                                                                                                                                                                                                                                                                                                                                                                                                                                                                                                                                                                                                                                                                                                                                                                                                                                                                                                                                                                |          |
| 29             | 28                                     | 27              |                       | 05 W-206                   | ¥ 201<br>25 | PRIVATE  | PROPERTY<br>29 | 28          | 27         | 26                | 25          | 30                                     | 29            | 28                                                                                        | 27                                                                                                                                                                                                                                                                                                                                                                                              | 26                          | 25               |                                            | 29                                                                               | 28                                                                       | 27                                                                                                                         |                                                                                                                |                                                                                                                                                                                                                                                                                                                                                                                                                                                                                                                                                                                                                                                                                                                                                                                                                                                                                                                                                                                                                                                                                                                                                                                                                                                                                                                                                                                                                                                                                                                                                                                                                                                                                                                                                                                                                                                                                                                                                                                                                                                                                                                                |          |
|                | SBAD                                   | T HOBBS H       | W1. 180<br>35         |                            | CONNE DR.   | 31       | 32             | 33          | 34         | 35                |             | 31                                     | 32            |                                                                                           |                                                                                                                                                                                                                                                                                                                                                                                                 | 35                          | . 36             | 31                                         | 32                                                                               |                                                                          |                                                                                                                            |                                                                                                                |                                                                                                                                                                                                                                                                                                                                                                                                                                                                                                                                                                                                                                                                                                                                                                                                                                                                                                                                                                                                                                                                                                                                                                                                                                                                                                                                                                                                                                                                                                                                                                                                                                                                                                                                                                                                                                                                                                                                                                                                                                                                                                                                |          |
| T.215<br>T.225 | E. GREENE                              | 3               | 2                     | a contract on the          | <br>        |          | 5              | 4           |            | 2                 |             | 6                                      | 5             |                                                                                           |                                                                                                                                                                                                                                                                                                                                                                                                 | 2                           |                  | 6                                          | 5                                                                                |                                                                          |                                                                                                                            | 1 N                                                                                                            |                                                                                                                                                                                                                                                                                                                                                                                                                                                                                                                                                                                                                                                                                                                                                                                                                                                                                                                                                                                                                                                                                                                                                                                                                                                                                                                                                                                                                                                                                                                                                                                                                                                                                                                                                                                                                                                                                                                                                                                                                                                                                                                                |          |
| B              | 9 PE                                   | cos             |                       |                            | 2           | 7        |                | 9           | 10         | 11                | 12          |                                        | 6             | 9                                                                                         | 10                                                                                                                                                                                                                                                                                                                                                                                              | 11                          | 12               | 7                                          | 8                                                                                | 9                                                                        | 10                                                                                                                         |                                                                                                                | 12                                                                                                                                                                                                                                                                                                                                                                                                                                                                                                                                                                                                                                                                                                                                                                                                                                                                                                                                                                                                                                                                                                                                                                                                                                                                                                                                                                                                                                                                                                                                                                                                                                                                                                                                                                                                                                                                                                                                                                                                                                                                                                                             |          |
| CITY OF<br>17  | CARLSBAD, 1                            |                 | PINER                 | 1                          | 3           | 15       | 17             | 16          | 15         | 14                | 1.3         | 18                                     | 17            | 16                                                                                        | 15                                                                                                                                                                                                                                                                                                                                                                                              | 14                          | 13               | 1                                          | 1 17                                                                             | 1                                                                        | 15                                                                                                                         |                                                                                                                | 13                                                                                                                                                                                                                                                                                                                                                                                                                                                                                                                                                                                                                                                                                                                                                                                                                                                                                                                                                                                                                                                                                                                                                                                                                                                                                                                                                                                                                                                                                                                                                                                                                                                                                                                                                                                                                                                                                                                                                                                                                                                                                                                             |          |
| 20             | 21                                     | 22              | 23                    |                            | +           | 19       | 26             | 21          | 22         | 23                | 24          | 19                                     | 20            |                                                                                           |                                                                                                                                                                                                                                                                                                                                                                                                 | 23                          | 24               | 19                                         | 20                                                                               | 21                                                                       | 22                                                                                                                         | . 25                                                                                                           | . 24                                                                                                                                                                                                                                                                                                                                                                                                                                                                                                                                                                                                                                                                                                                                                                                                                                                                                                                                                                                                                                                                                                                                                                                                                                                                                                                                                                                                                                                                                                                                                                                                                                                                                                                                                                                                                                                                                                                                                                                                                                                                                                                           |          |