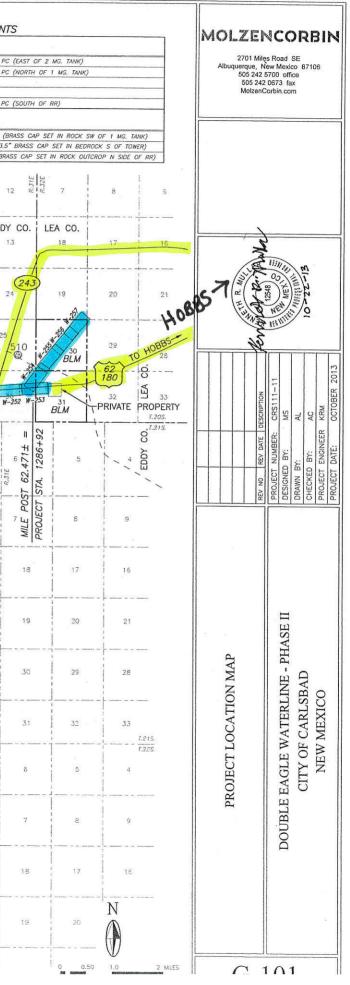

## Information:

This map shows the location of the pipeline that will be added as part of the Phase 2 project.

Assorted stacks of the PVC pipe that will soon join the Double Eagle system to Carlsbad.

|                |                                        |                 |                       |                            |             |          |                |             |            |                   |             |                                        |               | SURVE                                                                                     | Y CONTRO                                                                                                                                                                                                                                                                                                                                                                                        | DL POINT                    | NOTES            |                                            |                                                                                  |                                                                          | SITE                                                                                                                       | SURVEY (                                                                                                       | CONTROL P                                                                                                                                                                                                                                                                                                                                                                                                                                                                                                                                                                                                                                                                                                                                                                                                                                                                                                                                                                                                                                                                                                                                                                                                                                                                                                                                                                                                                                                                                                                                                                                                                                                                                                                                                                                                                                                                                                                                                                                                                                                                                                                      | POINTS   |
|----------------|----------------------------------------|-----------------|-----------------------|----------------------------|-------------|----------|----------------|-------------|------------|-------------------|-------------|----------------------------------------|---------------|-------------------------------------------------------------------------------------------|-------------------------------------------------------------------------------------------------------------------------------------------------------------------------------------------------------------------------------------------------------------------------------------------------------------------------------------------------------------------------------------------------|-----------------------------|------------------|--------------------------------------------|----------------------------------------------------------------------------------|--------------------------------------------------------------------------|----------------------------------------------------------------------------------------------------------------------------|----------------------------------------------------------------------------------------------------------------|--------------------------------------------------------------------------------------------------------------------------------------------------------------------------------------------------------------------------------------------------------------------------------------------------------------------------------------------------------------------------------------------------------------------------------------------------------------------------------------------------------------------------------------------------------------------------------------------------------------------------------------------------------------------------------------------------------------------------------------------------------------------------------------------------------------------------------------------------------------------------------------------------------------------------------------------------------------------------------------------------------------------------------------------------------------------------------------------------------------------------------------------------------------------------------------------------------------------------------------------------------------------------------------------------------------------------------------------------------------------------------------------------------------------------------------------------------------------------------------------------------------------------------------------------------------------------------------------------------------------------------------------------------------------------------------------------------------------------------------------------------------------------------------------------------------------------------------------------------------------------------------------------------------------------------------------------------------------------------------------------------------------------------------------------------------------------------------------------------------------------------|----------|
|                |                                        |                 |                       |                            |             |          |                |             |            |                   |             |                                        |               | 2. ZON<br>3. GEO<br>4. PRO<br>5. VER<br>6. COO<br>7. DIST<br>8. HEIG<br>9. PRO<br>10. MEA | COORDINATE SYSTEM: US STATE PLANE 198<br>ZONE: NEW MEXICO EAST 3001<br>GEOID MODEL: GEOIDO3 (CONUS)<br>PROJECT DATUM: NAD 1983 (CONUS)<br>VERTICAL DATUM: NAVD 88<br>COORDINATE UNITS: US SURVEY FEET<br>DISTANCE UNITS: US SURVEY FEET<br>HEIGHT UNITS: US SURVEY FEET<br>PROJECT COORDINATES: NAD 1983 GROUND<br>MEAN GROUND TO GRID FACTOR: 0.999756<br>MEAN GRUD TO GROUND FACTOR: 1.000241 |                             | OUND<br>99758312 | CONTRO<br>5<br>PP-<br>PP<br>5<br>5<br>BRAS | 00 538<br>01 538<br>-104 537<br>-86 556<br>10 560<br>5 CAP NOF<br>1 538<br>2 553 | 8916.83<br>7322.86<br>5036.75<br>2238.72<br>RTHING<br>1171.68<br>1632.03 | EASTING<br>589781.11<br>589619.29<br>605910.56<br>636431.71<br>699361.56<br>EASTING<br>589184.61<br>680453.82<br>661751.15 | ELEVATION<br>3329.90<br>3322.31<br>3185.56<br>3405.65<br>3546.87<br>ELEVATION<br>3340.34<br>3611.21<br>3449.96 | DESCRIPTION<br>5/8" REBAR & RED PC<br>5/8" REBAR & RED PC<br>BRIDGE SPIKE<br>5/8" REBAR & RED PC<br>DESCRIPTION<br>USC&OS "CARLSBAD" (B<br>USCS "DISCOVERY" (3.5<br>NGS "R 350" (3.5" BRA                                                                                                                                                                                                                                                                                                                                                                                                                                                                                                                                                                                                                                                                                                                                                                                                                                                                                                                                                                                                                                                                                                                                                                                                                                                                                                                                                                                                                                                                                                                                                                                                                                                                                                                                                                                                                                                                                                                                      |          |
| 7              | â                                      | G               | 10                    |                            |             | 12       | 7              | 8           | 9          | 10                | 11          | 12 567 e                               | R.30E.<br>L   | 8                                                                                         | 360                                                                                                                                                                                                                                                                                                                                                                                             | 10                          | 11               | 12                                         | 7                                                                                | 8                                                                        | 9                                                                                                                          | 10                                                                                                             | and the second                                                                                                                                                                                                                                                                                                                                                                                                                                                                                                                                                                                                                                                                                                                                                                                                                                                                                                                                                                                                                                                                                                                                                                                                                                                                                                                                                                                                                                                                                                                                                                                                                                                                                                                                                                                                                                                                                                                                                                                                                                                                                                                 | 12       |
| 18             | 17                                     | 16              | 15                    | 14                         |             | 13       | 18             | 17          | 16         | 15                | 14          | 13                                     | 18            | 1<br>1<br>1<br>1<br>1<br>1<br>1<br>1                                                      | 6                                                                                                                                                                                                                                                                                                                                                                                               | 15                          | 14               | 13                                         | 18                                                                               | 17                                                                       | 16                                                                                                                         | 15                                                                                                             | 14                                                                                                                                                                                                                                                                                                                                                                                                                                                                                                                                                                                                                                                                                                                                                                                                                                                                                                                                                                                                                                                                                                                                                                                                                                                                                                                                                                                                                                                                                                                                                                                                                                                                                                                                                                                                                                                                                                                                                                                                                                                                                                                             | EDDY     |
| 19             | 20                                     | 21              | 22                    | 23                         |             | 24       | 19             | 20          | 21         | 22                | 23          | 24                                     | 19            | / 20                                                                                      | ion 21                                                                                                                                                                                                                                                                                                                                                                                          | 22                          | 25               | 24                                         | 19                                                                               | 20                                                                       | 21                                                                                                                         | 22                                                                                                             | 23                                                                                                                                                                                                                                                                                                                                                                                                                                                                                                                                                                                                                                                                                                                                                                                                                                                                                                                                                                                                                                                                                                                                                                                                                                                                                                                                                                                                                                                                                                                                                                                                                                                                                                                                                                                                                                                                                                                                                                                                                                                                                                                             | 24       |
| 30             | 29                                     | 28              | 27                    | 26                         |             | 25       | 30             | 29          | 28         | 27                | 26          | 25                                     | 30            | HS-LOOD                                                                                   | 28                                                                                                                                                                                                                                                                                                                                                                                              | 27                          | 26               | 25                                         | 30                                                                               | 29                                                                       | 26                                                                                                                         | 27                                                                                                             | 26                                                                                                                                                                                                                                                                                                                                                                                                                                                                                                                                                                                                                                                                                                                                                                                                                                                                                                                                                                                                                                                                                                                                                                                                                                                                                                                                                                                                                                                                                                                                                                                                                                                                                                                                                                                                                                                                                                                                                                                                                                                                                                                             | 25       |
| 31             | 32                                     | 53              | 34                    | 35                         |             | 36<br>36 | 31             | 32          | 33         | - 34              | 35          | <<br>₩-225 ₩-228<br>24 36 @ 1<br>PP-86 | W-227 W-228 W |                                                                                           | EW 24" W                                                                                                                                                                                                                                                                                                                                                                                        | ATERLINE<br>34<br>S BRASS C | 35 NN 350"       | 36                                         | 3 RAILRO                                                                         | AD<br>32 w-24                                                            |                                                                                                                            |                                                                                                                | w 240 W-250 W-                                                                                                                                                                                                                                                                                                                                                                                                                                                                                                                                                                                                                                                                                                                                                                                                                                                                                                                                                                                                                                                                                                                                                                                                                                                                                                                                                                                                                                                                                                                                                                                                                                                                                                                                                                                                                                                                                                                                                                                                                                                                                                                 | -251 W-1 |
| 1.215.<br>5.   | 4                                      | 3               | 2                     | function of a second on as | R.27E.      |          | 5              | ROAD A      |            | 219 11-220 11-221 | W-222 W-202 |                                        | 5             | #-230 W-2.                                                                                | N-232 X-233<br>POT 80<br>3 755                                                                                                                                                                                                                                                                                                                                                                  | W-234 W-235                 | W-236 W-237 W-   | 238 W-239 W-2                              | 40 <del>W-241 W-242</del><br>5                                                   | 2 #-243<br>USGS                                                          | W-245 W-246<br>BRASS CA                                                                                                    | P DISCOVE                                                                                                      | 85 W-250 W-2 |          |
|                |                                        | 10              |                       | .327± =                    | 168+43      | 100      | 2.83           | 5 W-2       | 6 W 211 10 | 2014 Rg 11        | 12          |                                        |               |                                                                                           |                                                                                                                                                                                                                                                                                                                                                                                                 | MILLE RO.                   |                  | R.30E                                      |                                                                                  |                                                                          |                                                                                                                            |                                                                                                                |                                                                                                                                                                                                                                                                                                                                                                                                                                                                                                                                                                                                                                                                                                                                                                                                                                                                                                                                                                                                                                                                                                                                                                                                                                                                                                                                                                                                                                                                                                                                                                                                                                                                                                                                                                                                                                                                                                                                                                                                                                                                                                                                | R.30E    |
| 17<br>EXISTI   | NG 1 MG TA                             | BLM/            | -501<br>-500<br>3 BLM | E POST 41                  | ROJECT STA. | 18       | 1212 11 213    | HIN HANDFIL | L RO 15    | 14                | 13          | 18                                     |               | 9                                                                                         | 10                                                                                                                                                                                                                                                                                                                                                                                              | 11                          |                  | 7                                          | 8                                                                                | 9                                                                        |                                                                                                                            |                                                                                                                |                                                                                                                                                                                                                                                                                                                                                                                                                                                                                                                                                                                                                                                                                                                                                                                                                                                                                                                                                                                                                                                                                                                                                                                                                                                                                                                                                                                                                                                                                                                                                                                                                                                                                                                                                                                                                                                                                                                                                                                                                                                                                                                                |          |
| US<br>G4<br>20 | SC&GS BRAS<br>AP-I <sup>*</sup> CARLSB | AD <sup>r</sup> | W 100 W 100 W 100     |                            |             | 1-1/10   | W ROAL         | RD 603      | 22         | 23                | 24          |                                        |               | 21                                                                                        | 22                                                                                                                                                                                                                                                                                                                                                                                              | 23                          | 31               | 18<br>                                     | 20                                                                               | 21                                                                       |                                                                                                                            | 23                                                                                                             |                                                                                                                                                                                                                                                                                                                                                                                                                                                                                                                                                                                                                                                                                                                                                                                                                                                                                                                                                                                                                                                                                                                                                                                                                                                                                                                                                                                                                                                                                                                                                                                                                                                                                                                                                                                                                                                                                                                                                                                                                                                                                                                                |          |
| 29             | 28                                     | 27              |                       | 05 W-206                   | ¥ 201<br>25 | PRIVATE  | PROPERTY<br>29 | 28          | 27         | 26                | 25          | 30                                     | 29            | 28                                                                                        | 27                                                                                                                                                                                                                                                                                                                                                                                              | 26                          | 25               |                                            | 29                                                                               | 28                                                                       | 27                                                                                                                         |                                                                                                                |                                                                                                                                                                                                                                                                                                                                                                                                                                                                                                                                                                                                                                                                                                                                                                                                                                                                                                                                                                                                                                                                                                                                                                                                                                                                                                                                                                                                                                                                                                                                                                                                                                                                                                                                                                                                                                                                                                                                                                                                                                                                                                                                |          |
|                | SBAD                                   | T HOBBS H       | W1. 180<br>35         |                            | CONNE DR.   | 31       | 32             | 33          | 34         | 35                |             | 31                                     | 32            |                                                                                           |                                                                                                                                                                                                                                                                                                                                                                                                 | 35                          | . 36             | 31                                         | 32                                                                               |                                                                          |                                                                                                                            |                                                                                                                |                                                                                                                                                                                                                                                                                                                                                                                                                                                                                                                                                                                                                                                                                                                                                                                                                                                                                                                                                                                                                                                                                                                                                                                                                                                                                                                                                                                                                                                                                                                                                                                                                                                                                                                                                                                                                                                                                                                                                                                                                                                                                                                                |          |
| T.215<br>T.225 | E. GREENE                              | 3               | 2                     | a contract on the          | <br>        |          | 5              | 4           |            | 2                 |             | 6                                      | 5             |                                                                                           |                                                                                                                                                                                                                                                                                                                                                                                                 | 2                           |                  | 6                                          | 5                                                                                |                                                                          |                                                                                                                            | 1 N                                                                                                            |                                                                                                                                                                                                                                                                                                                                                                                                                                                                                                                                                                                                                                                                                                                                                                                                                                                                                                                                                                                                                                                                                                                                                                                                                                                                                                                                                                                                                                                                                                                                                                                                                                                                                                                                                                                                                                                                                                                                                                                                                                                                                                                                |          |
| B              | 9 PE                                   | cos             |                       |                            | 2           | 7        |                | 9           | 10         | 11                | 12          |                                        | 6             | 9                                                                                         | 10                                                                                                                                                                                                                                                                                                                                                                                              | 11                          | 12               | 7                                          | 8                                                                                | 9                                                                        | 10                                                                                                                         |                                                                                                                | 12                                                                                                                                                                                                                                                                                                                                                                                                                                                                                                                                                                                                                                                                                                                                                                                                                                                                                                                                                                                                                                                                                                                                                                                                                                                                                                                                                                                                                                                                                                                                                                                                                                                                                                                                                                                                                                                                                                                                                                                                                                                                                                                             |          |
| CITY OF<br>17  | CARLSBAD, 1                            |                 | PINER                 | 1                          | 3           | 15       | 17             | 16          | 15         | 14                | 1.3         | 18                                     | 17            | 16                                                                                        | 15                                                                                                                                                                                                                                                                                                                                                                                              | 14                          | 13               | 1                                          | 1 17                                                                             | 1                                                                        | 15                                                                                                                         |                                                                                                                | 13                                                                                                                                                                                                                                                                                                                                                                                                                                                                                                                                                                                                                                                                                                                                                                                                                                                                                                                                                                                                                                                                                                                                                                                                                                                                                                                                                                                                                                                                                                                                                                                                                                                                                                                                                                                                                                                                                                                                                                                                                                                                                                                             |          |
| 20             | 21                                     | 22              | 23                    |                            | +           | 19       | 26             | 21          | 22         | 23                | 24          | 19                                     | 20            |                                                                                           |                                                                                                                                                                                                                                                                                                                                                                                                 | 23                          | 24               | 19                                         | 20                                                                               | 21                                                                       | 22                                                                                                                         | . 25                                                                                                           | . 24                                                                                                                                                                                                                                                                                                                                                                                                                                                                                                                                                                                                                                                                                                                                                                                                                                                                                                                                                                                                                                                                                                                                                                                                                                                                                                                                                                                                                                                                                                                                                                                                                                                                                                                                                                                                                                                                                                                                                                                                                                                                                                                           |          |