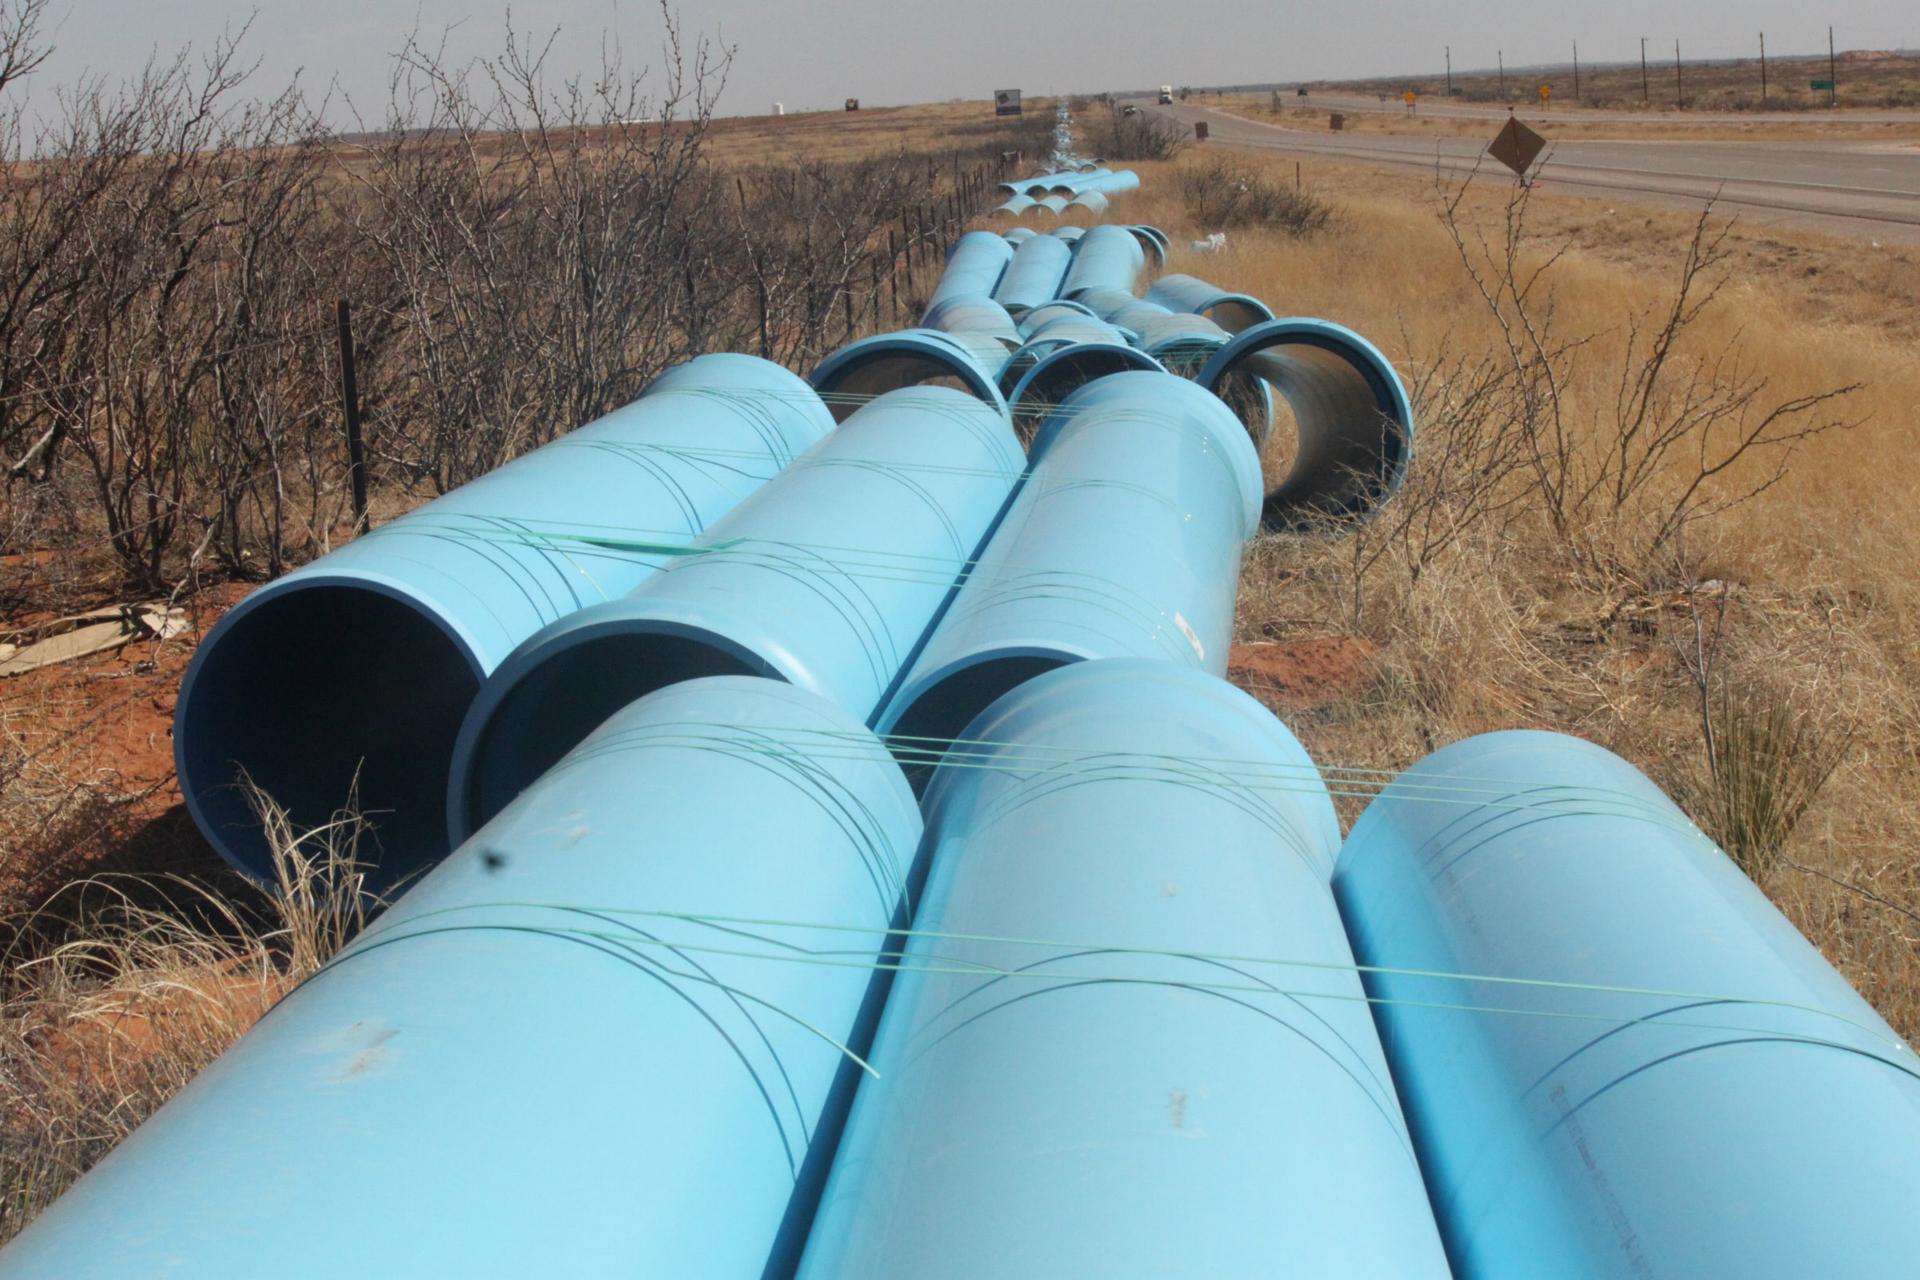

## Information:

This map shows the location of the pipeline that will be added as part of the Phase 2 project.

Assorted stacks of the PVC pipe that will soon join the Double Eagle system to Carlsbad.

|                |                                        |                 |                       |                            |             |          |                |             |            |                   |             |                                        |               | SURVE                                                                                     | Y CONTRO                                                                                                                                                                                                                                                                                                                                                                                        | DL POINT                    | NOTES            |                                            |                                                                                  |                                                                          | SITE                                                                                                                       | SURVEY (                                                                                                       | CONTROL P                                                                                                                                                                                                                                                                                                                                                                                                                                                                                                                                                                                                                                                                                                                                                                                                                                                                                                                                                                                                                                                                                                                                                                                                                                                                                                                                                                                                                                                                                                                                                                                                                                                                                                                                                                                                                                                                                                                                                                                                                                                                                                                      | POINTS   |
|----------------|----------------------------------------|-----------------|-----------------------|----------------------------|-------------|----------|----------------|-------------|------------|-------------------|-------------|----------------------------------------|---------------|-------------------------------------------------------------------------------------------|-------------------------------------------------------------------------------------------------------------------------------------------------------------------------------------------------------------------------------------------------------------------------------------------------------------------------------------------------------------------------------------------------|-----------------------------|------------------|--------------------------------------------|----------------------------------------------------------------------------------|--------------------------------------------------------------------------|----------------------------------------------------------------------------------------------------------------------------|----------------------------------------------------------------------------------------------------------------|--------------------------------------------------------------------------------------------------------------------------------------------------------------------------------------------------------------------------------------------------------------------------------------------------------------------------------------------------------------------------------------------------------------------------------------------------------------------------------------------------------------------------------------------------------------------------------------------------------------------------------------------------------------------------------------------------------------------------------------------------------------------------------------------------------------------------------------------------------------------------------------------------------------------------------------------------------------------------------------------------------------------------------------------------------------------------------------------------------------------------------------------------------------------------------------------------------------------------------------------------------------------------------------------------------------------------------------------------------------------------------------------------------------------------------------------------------------------------------------------------------------------------------------------------------------------------------------------------------------------------------------------------------------------------------------------------------------------------------------------------------------------------------------------------------------------------------------------------------------------------------------------------------------------------------------------------------------------------------------------------------------------------------------------------------------------------------------------------------------------------------|----------|
|                |                                        |                 |                       |                            |             |          |                |             |            |                   |             |                                        |               | 2. ZON<br>3. GEO<br>4. PRO<br>5. VER<br>6. COO<br>7. DIST<br>8. HEIG<br>9. PRO<br>10. MEA | COORDINATE SYSTEM: US STATE PLANE 198<br>ZONE: NEW MEXICO EAST 3001<br>GEOID MODEL: GEOIDO3 (CONUS)<br>PROJECT DATUM: NAD 1983 (CONUS)<br>VERTICAL DATUM: NAVD 88<br>COORDINATE UNITS: US SURVEY FEET<br>DISTANCE UNITS: US SURVEY FEET<br>HEIGHT UNITS: US SURVEY FEET<br>PROJECT COORDINATES: NAD 1983 GROUND<br>MEAN GROUND TO GRID FACTOR: 0.999756<br>MEAN GRUD TO GROUND FACTOR: 1.000241 |                             | OUND<br>99758312 | CONTRO<br>5<br>PP-<br>PP<br>5<br>5<br>BRAS | 00 538<br>01 538<br>-104 537<br>-86 556<br>10 560<br>5 CAP NOF<br>1 538<br>2 553 | 8916.83<br>7322.86<br>5036.75<br>2238.72<br>RTHING<br>1171.68<br>1632.03 | EASTING<br>589781.11<br>589619.29<br>605910.56<br>636431.71<br>699361.56<br>EASTING<br>589184.61<br>680453.82<br>661751.15 | ELEVATION<br>3329.90<br>3322.31<br>3185.56<br>3405.65<br>3546.87<br>ELEVATION<br>3340.34<br>3611.21<br>3449.96 | DESCRIPTION<br>5/8" REBAR & RED PC<br>5/8" REBAR & RED PC<br>BRIDGE SPIKE<br>5/8" REBAR & RED PC<br>DESCRIPTION<br>USC&OS "CARLSBAD" (B<br>USCS "DISCOVERY" (3.5<br>NGS "R 350" (3.5" BRA                                                                                                                                                                                                                                                                                                                                                                                                                                                                                                                                                                                                                                                                                                                                                                                                                                                                                                                                                                                                                                                                                                                                                                                                                                                                                                                                                                                                                                                                                                                                                                                                                                                                                                                                                                                                                                                                                                                                      |          |
| 7              | â                                      | G               | 10                    |                            |             | 12       | 7              | 8           | 9          | 10                | 11          | 12 567 e                               | R.30E.<br>L   | 8                                                                                         | 360                                                                                                                                                                                                                                                                                                                                                                                             | 10                          | 11               | 12                                         | 7                                                                                | 8                                                                        | 9                                                                                                                          | 10                                                                                                             | and the second                                                                                                                                                                                                                                                                                                                                                                                                                                                                                                                                                                                                                                                                                                                                                                                                                                                                                                                                                                                                                                                                                                                                                                                                                                                                                                                                                                                                                                                                                                                                                                                                                                                                                                                                                                                                                                                                                                                                                                                                                                                                                                                 | 12       |
| 18             | 17                                     | 16              | 15                    | 14                         |             | 13       | 18             | 17          | 16         | 15                | 14          | 13                                     | 18            | 1<br>1<br>1<br>1<br>1<br>1<br>1<br>1                                                      | 6                                                                                                                                                                                                                                                                                                                                                                                               | 15                          | 14               | 13                                         | 18                                                                               | 17                                                                       | 16                                                                                                                         | 15                                                                                                             | 14                                                                                                                                                                                                                                                                                                                                                                                                                                                                                                                                                                                                                                                                                                                                                                                                                                                                                                                                                                                                                                                                                                                                                                                                                                                                                                                                                                                                                                                                                                                                                                                                                                                                                                                                                                                                                                                                                                                                                                                                                                                                                                                             | EDDY     |
| 19             | 20                                     | 21              | 22                    | 23                         |             | 24       | 19             | 20          | 21         | 22                | 23          | 24                                     | 19            | / 20                                                                                      | ion 21                                                                                                                                                                                                                                                                                                                                                                                          | 22                          | 25               | 24                                         | 19                                                                               | 20                                                                       | 21                                                                                                                         | 22                                                                                                             | 23                                                                                                                                                                                                                                                                                                                                                                                                                                                                                                                                                                                                                                                                                                                                                                                                                                                                                                                                                                                                                                                                                                                                                                                                                                                                                                                                                                                                                                                                                                                                                                                                                                                                                                                                                                                                                                                                                                                                                                                                                                                                                                                             | 24       |
| 30             | 29                                     | 28              | 27                    | 26                         |             | 25       | 30             | 29          | 28         | 27                | 26          | 25                                     | 30            | HS-LOOD                                                                                   | 28                                                                                                                                                                                                                                                                                                                                                                                              | 27                          | 26               | 25                                         | 30                                                                               | 29                                                                       | 26                                                                                                                         | 27                                                                                                             | 26                                                                                                                                                                                                                                                                                                                                                                                                                                                                                                                                                                                                                                                                                                                                                                                                                                                                                                                                                                                                                                                                                                                                                                                                                                                                                                                                                                                                                                                                                                                                                                                                                                                                                                                                                                                                                                                                                                                                                                                                                                                                                                                             | 25       |
| 31             | 32                                     | 53              | 34                    | 35                         |             | 36<br>36 | 31             | 32          | 33         | - 34              | 35          | <<br>₩-225 ₩-228<br>24 36 @ 1<br>PP-86 | W-227 W-228 W |                                                                                           | EW 24" W                                                                                                                                                                                                                                                                                                                                                                                        | ATERLINE<br>34<br>S BRASS C | 35 NN 350"       | 36                                         | 3 RAILRO                                                                         | AD<br>32 w-24                                                            |                                                                                                                            |                                                                                                                | w 240 W-250 W-                                                                                                                                                                                                                                                                                                                                                                                                                                                                                                                                                                                                                                                                                                                                                                                                                                                                                                                                                                                                                                                                                                                                                                                                                                                                                                                                                                                                                                                                                                                                                                                                                                                                                                                                                                                                                                                                                                                                                                                                                                                                                                                 | -251 W-1 |
| 1.215.<br>5.   | 4                                      | 3               | 2                     | function of a second on as | R.27E.      |          | 5              | ROAD A      |            | 219 11-220 11-221 | W-222 W-202 |                                        | 5             | #-230 W-2.                                                                                | N-232 X-233<br>POT 80<br>3 755                                                                                                                                                                                                                                                                                                                                                                  | W-234 W-235                 | W-236 W-237 W-   | 238 W-239 W-2                              | 40 <del>W-241 W-242</del><br>5                                                   | 2 #-243<br>USGS                                                          | W-245 W-246<br>BRASS CA                                                                                                    | P DISCOVE                                                                                                      | 85 W-250 W-2 |          |
|                |                                        | 10              |                       | .327± =                    | 168+43      | 100      | 2.83           | 5 W-2       | 6 W 211 10 | 2014 Rg 11        | 12          |                                        |               |                                                                                           |                                                                                                                                                                                                                                                                                                                                                                                                 | MILLE RO.                   |                  | R.30E                                      |                                                                                  |                                                                          |                                                                                                                            |                                                                                                                |                                                                                                                                                                                                                                                                                                                                                                                                                                                                                                                                                                                                                                                                                                                                                                                                                                                                                                                                                                                                                                                                                                                                                                                                                                                                                                                                                                                                                                                                                                                                                                                                                                                                                                                                                                                                                                                                                                                                                                                                                                                                                                                                | R.30E    |
| 17<br>EXISTI   | NG 1 MG TA                             | BLM/            | -501<br>-500<br>3 BLM | E POST 41                  | ROJECT STA. | 18       | 1212 11 213    | HIN HANDFIL | L RO 15    | 14                | 13          | 18                                     |               | 9                                                                                         | 10                                                                                                                                                                                                                                                                                                                                                                                              | 11                          |                  | 7                                          | 8                                                                                | 9                                                                        |                                                                                                                            |                                                                                                                |                                                                                                                                                                                                                                                                                                                                                                                                                                                                                                                                                                                                                                                                                                                                                                                                                                                                                                                                                                                                                                                                                                                                                                                                                                                                                                                                                                                                                                                                                                                                                                                                                                                                                                                                                                                                                                                                                                                                                                                                                                                                                                                                |          |
| US<br>G4<br>20 | SC&GS BRAS<br>AP-I <sup>*</sup> CARLSB | AD <sup>r</sup> | W 100 W 100 W 100     |                            |             | 1-1/10   | W ROAL         | RD 603      | 22         | 23                | 24          |                                        |               | 21                                                                                        | 22                                                                                                                                                                                                                                                                                                                                                                                              | 23                          | 31               | 18<br>                                     | 20                                                                               | 21                                                                       |                                                                                                                            | 23                                                                                                             |                                                                                                                                                                                                                                                                                                                                                                                                                                                                                                                                                                                                                                                                                                                                                                                                                                                                                                                                                                                                                                                                                                                                                                                                                                                                                                                                                                                                                                                                                                                                                                                                                                                                                                                                                                                                                                                                                                                                                                                                                                                                                                                                |          |
| 29             | 28                                     | 27              |                       | 05 W-206                   | ¥ 201<br>25 | PRIVATE  | PROPERTY<br>29 | 28          | 27         | 26                | 25          | 30                                     | 29            | 28                                                                                        | 27                                                                                                                                                                                                                                                                                                                                                                                              | 26                          | 25               |                                            | 29                                                                               | 28                                                                       | 27                                                                                                                         |                                                                                                                |                                                                                                                                                                                                                                                                                                                                                                                                                                                                                                                                                                                                                                                                                                                                                                                                                                                                                                                                                                                                                                                                                                                                                                                                                                                                                                                                                                                                                                                                                                                                                                                                                                                                                                                                                                                                                                                                                                                                                                                                                                                                                                                                |          |
|                | SBAD                                   | T HOBBS H       | W1. 180<br>35         |                            | CONNE DR.   | 31       | 32             | 33          | 34         | 35                |             | 31                                     | 32            |                                                                                           |                                                                                                                                                                                                                                                                                                                                                                                                 | 35                          | . 36             | 31                                         | 32                                                                               |                                                                          |                                                                                                                            |                                                                                                                |                                                                                                                                                                                                                                                                                                                                                                                                                                                                                                                                                                                                                                                                                                                                                                                                                                                                                                                                                                                                                                                                                                                                                                                                                                                                                                                                                                                                                                                                                                                                                                                                                                                                                                                                                                                                                                                                                                                                                                                                                                                                                                                                |          |
| T.215<br>T.225 | E. GREENE                              | 3               | 2                     | a contract on the          | <br>        |          | 5              | 4           |            | 2                 |             | 6                                      | 5             |                                                                                           |                                                                                                                                                                                                                                                                                                                                                                                                 | 2                           |                  | 6                                          | 5                                                                                |                                                                          |                                                                                                                            | 1 N                                                                                                            |                                                                                                                                                                                                                                                                                                                                                                                                                                                                                                                                                                                                                                                                                                                                                                                                                                                                                                                                                                                                                                                                                                                                                                                                                                                                                                                                                                                                                                                                                                                                                                                                                                                                                                                                                                                                                                                                                                                                                                                                                                                                                                                                |          |
| B              | 9 PE                                   | cos             |                       |                            | 2           | 7        |                | 9           | 10         | 11                | 12          |                                        | 6             | 9                                                                                         | 10                                                                                                                                                                                                                                                                                                                                                                                              | 11                          | 12               | 7                                          | 8                                                                                | 9                                                                        | 10                                                                                                                         |                                                                                                                | 12                                                                                                                                                                                                                                                                                                                                                                                                                                                                                                                                                                                                                                                                                                                                                                                                                                                                                                                                                                                                                                                                                                                                                                                                                                                                                                                                                                                                                                                                                                                                                                                                                                                                                                                                                                                                                                                                                                                                                                                                                                                                                                                             |          |
| CITY OF<br>17  | CARLSBAD, 1                            |                 | PINER                 | 1                          | 3           | 15       | 17             | 16          | 15         | 14                | 1.3         | 18                                     | 17            | 16                                                                                        | 15                                                                                                                                                                                                                                                                                                                                                                                              | 14                          | 13               | 1                                          | 1 17                                                                             | 1                                                                        | 15                                                                                                                         |                                                                                                                | 13                                                                                                                                                                                                                                                                                                                                                                                                                                                                                                                                                                                                                                                                                                                                                                                                                                                                                                                                                                                                                                                                                                                                                                                                                                                                                                                                                                                                                                                                                                                                                                                                                                                                                                                                                                                                                                                                                                                                                                                                                                                                                                                             |          |
| 20             | 21                                     | 22              | 23                    |                            | +           | 19       | 26             | 21          | 22         | 23                | 24          | 19                                     | 20            |                                                                                           |                                                                                                                                                                                                                                                                                                                                                                                                 | 23                          | 24               | 19                                         | 20                                                                               | 21                                                                       | 22                                                                                                                         | . 25                                                                                                           | . 24                                                                                                                                                                                                                                                                                                                                                                                                                                                                                                                                                                                                                                                                                                                                                                                                                                                                                                                                                                                                                                                                                                                                                                                                                                                                                                                                                                                                                                                                                                                                                                                                                                                                                                                                                                                                                                                                                                                                                                                                                                                                                                                           |          |