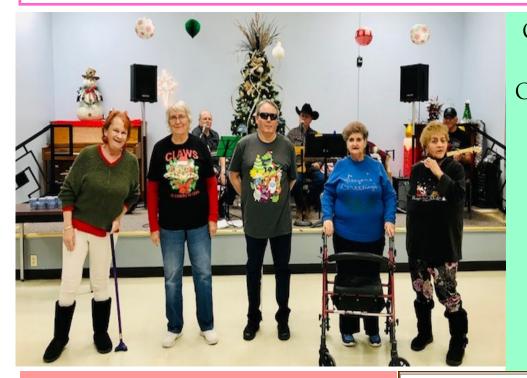

CONGRATULATIONS TO THE UGLY CHRISTMAS SWEATER WINNER. DUANE STEPHENS Other Contestants: Tiger Lilly Patsy Menasco Lucy Starkey Cris Sosa

SJSC Advisory Board

Pat Jones, Chairperson Jim Grantner Franceal Lucia Tony Hernandez