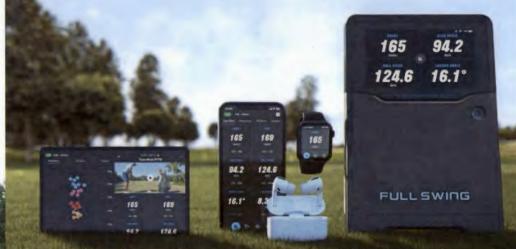

#### MANAGE YOUR SIMULATORS REMOTELY

Show your guests how much time is remaining on their rental and the option to add time, all through the on-screen display.

From The Brand with The Most Trusted Indoor Simulator, Complement Your Experience Outside with The Most Innovative Launch Monitor

CARRY

YARDS

FULLSWING

# 4k Camera, 1080p Output 165 835 161 124 161 124 LED INDICATOR Shows You When KIT's Ready & Measuring FUEL SWITCE

OLED SCREEN The First Full-Color Customizable Display

#### 5D MICRO DOPPLER RADAR

Patented Higher Resolution at Further Distances

MULTI-CORE PROCESSOR Featuring Neural Network Processing

**HIGH-RES CAMERA** 

# 16 POINTS OF CLUB & BALL DATA INCLUDED

Get every data point from the most advanced radar in golf and high-resolution video playback of your swing to see your game in perfect clarity.

## **CUSTOMIZE WHAT YOU SEE & HOW**

Arrange what data points are shown on your KIT display, iPhone, iPad, Apple Watch or spoken to you through your headphones.