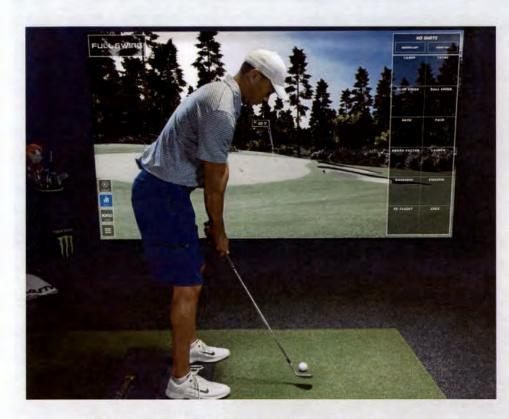

#### TRI-TRACKING TECHNOLOGY ION3 + HYPERCLEAR CAMERAS

Full Swing builds on our 30+ years of innovation by developing the latest evolution in simulation, The Pro 2.0 Simulator.

We have taken the accuracy & speed of our infrared tracking technology and combined it with blue light LEDs encased in a compact, durable housing to produce the fastest & most accurate indoor ball-tracking technology in sports.

The new Pro 2.0 is the most advanced simulator, ever.

SPEED

2X INCREASE IN RESOLUTION FOR PRECISION ACCURACY 30% INCREASED SCAN RATE FOR INSTANTANEOUS BALL FLIGHT AUTOMATED PERFORMANCE UPDATES

#### DUAL-TRACKING TECHNOLOGY ION3 + LINESCAN CAMERAS

It starts with real measurements of your club & ball data at impact from our overhead ION3 Camera.

Then we measure your ball speed, launch angle and direction in real-time multiple times as your ball passes our four high-speed linescan cameras before transitioning to the exact spot on screen where your ball transitions to the virtual world.

The Sport Simulator gives you real ball-flight that you can trust.