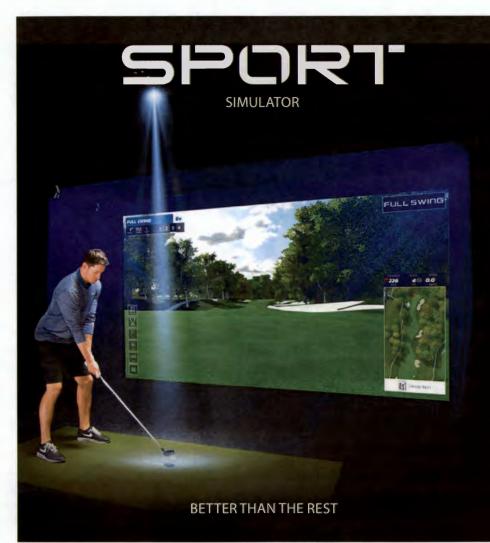

# SPORT

#### STANDARD

Powerful solution featuring leading camera technology.

#### \$45,900\*

308-A Model Shown. Recommended Space 10'H x 12'6''W x 20'D MULTIPLE SIZE OPTIONS AVAILABLE