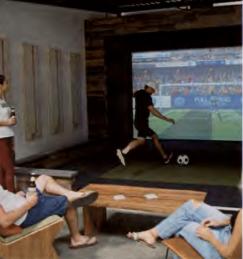

## THE COMPETITION GOES BEYOND THE COURSE

Compete in 20 head-to-head golf competitions and skill contests. Play arcade-style golf on your Full Swing simulator.

BLACK JACK GOLF

TARGET CARRY CHALLENGE

**DEMOLITION GOLF** 