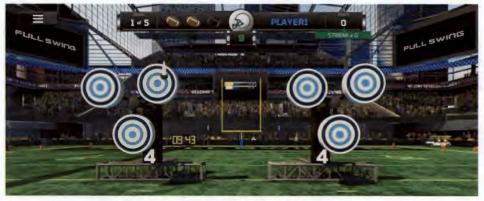

# **PRACTICE LIKE NEVER BEFORE**

With our new practice areas, take aim at over 30 different target pins and two drivable fairways, or dial in your short game with a 360 degree approach options on our multi-tiered green.

## THE COMPETITION GOES BEYOND THE COURSE

Compete in 20 head-to-head golf competitions and skill contests. Play arcade-style golf on your Full Swing simulator.

BLACK JACK GOLF

TARGET CARRY CHALLENGE

**DEMOLITION GOLF** 