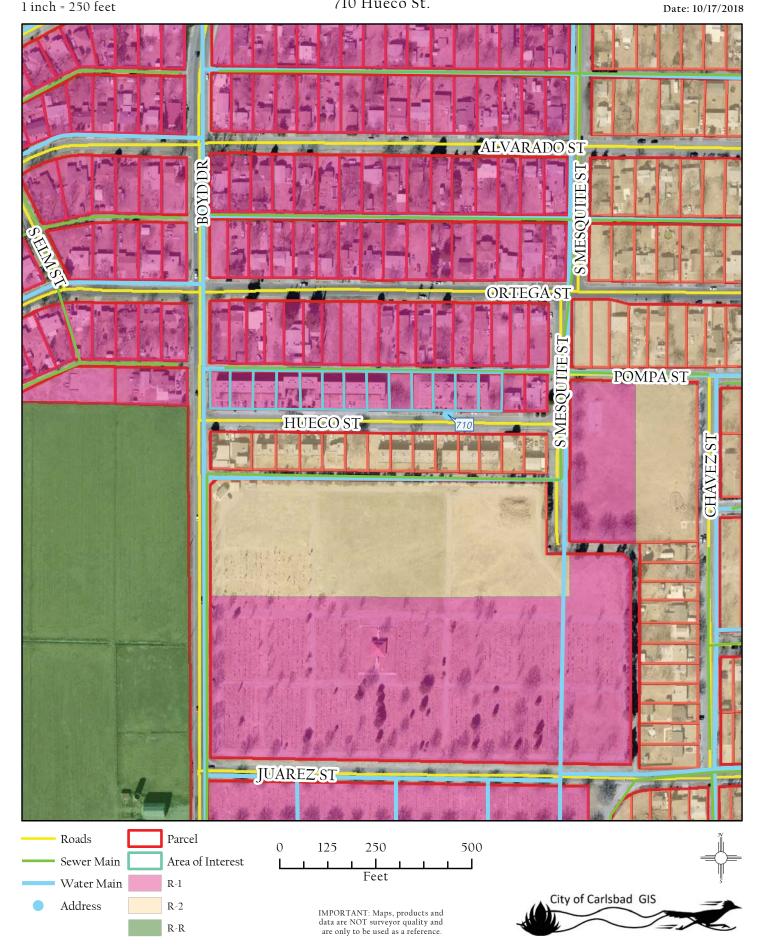

### ORDINANCE NO. 2018-<u>34</u>

AN ORDINANCE REZONING PART OF "R-1" RESIDENTIAL 1 **DISTRICT** TO RESIDENTIAL 2 **DISTRICT** FOR AN APPROXIMATELY 1.73 ACRE PROPERTY, LOCATED AT 710 HUECO ST., LEGALLY DESCRIBED AS LOTS 6, 8, 10, 12, 14, 16, 18, 20, 22, 24, 26, 28, AND 30, BLOCK 212, OSBORN FOURTH SUBDIVISION, **PURSUANT** SECTION 3-21-1 ET. SEQ. NMSA 1978 AND SECTIONS 56-150(B) AND 56-140(I), CARLSBAD CODE OF ORDINANCES.

BE IT ORDAINED BY THE GOVERNING BODY OF THE CITY OF CARLSBAD, EDDY COUNTY, NEW MEXICO, that:

The official zoning map of the City is hereby amended to rezone part of "R-1" Residential 1 District to "R-2" Residential 2 District, for an approximately 1.73 acre property, located at 710 Hueco St., Carlsbad, NM, legally described as:

LOTS 6, 8, 10, 12, 14, 16, 18, 20, 22, 24, 26, 28, AND 30, BLOCK 212, OSBORN FOURTH SUBDIVISION

INTRODUCED, PASSED, ADOPTED AND APPROVED this 13<sup>th</sup> day of November, 2018.

| /s/Dale Janway     |  |
|--------------------|--|
| DALE JANWAY, MAYOR |  |

#### 2312 HILLCREST

Time Stamps and headings below correspond to recording of meeting and the recording is hereby made a part of the official record.

0:00:09 Start Recording [4:53:08 PM]

1:07:07

8. Consider a recommendation to Council for a Zone Change request for an approximately 1.73 acre parcel, located at 710 Hueco St., "R-1" Residential 1 District to "R-2" Residential 2 District.

Ms. Pelton, from Chelsea Investment Corporation, attended the meeting to present the request. Mr. Patterson explained this request is to equate the zoning of all the units of the Mission La Posada apartments. The units located to the north of Hueco St. are zoned R-1 and the apartments located to the south are zoned R-2. There will be no change in use; it is an administrative step for their renovation. The Planning Department recommended approval as this would be changing to the correct zone for the current use. Ms. Pelton gave a brief history and synopsis of the project. She reiterated there would be no change in use, they are only renovating and improving the lifestyle of the residents. Since they are an affordable housing developer they will be using tax credits to renovate. Changing the zoning will assure their compliance with lenders, insurance agents, etc.