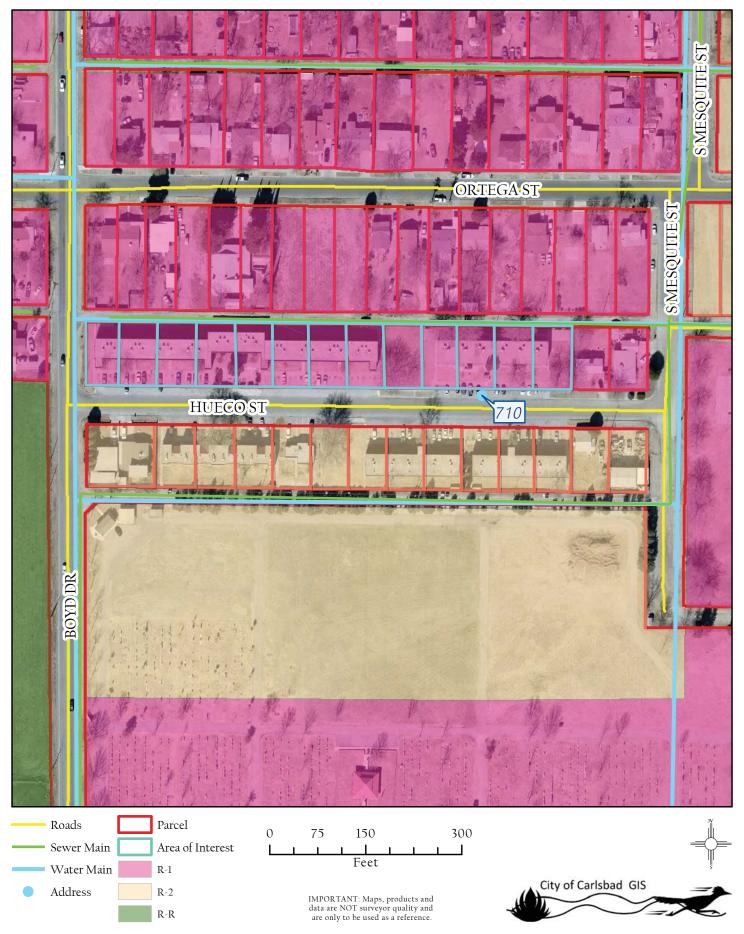

### ORDINANCE NO. 2018-<u>34</u>

AN ORDINANCE REZONING PART OF "R-1" RESIDENTIAL 1 **DISTRICT** TO RESIDENTIAL 2 **DISTRICT** FOR AN APPROXIMATELY 1.73 ACRE PROPERTY, LOCATED AT 710 HUECO ST., LEGALLY DESCRIBED AS LOTS 6, 8, 10, 12, 14, 16, 18, 20, 22, 24, 26, 28, AND 30, BLOCK 212, OSBORN FOURTH SUBDIVISION, **PURSUANT** SECTION 3-21-1 ET. SEQ. NMSA 1978 AND SECTIONS 56-150(B) AND 56-140(I), CARLSBAD CODE OF ORDINANCES.

BE IT ORDAINED BY THE GOVERNING BODY OF THE CITY OF CARLSBAD, EDDY COUNTY, NEW MEXICO, that:

The official zoning map of the City is hereby amended to rezone part of "R-1" Residential 1 District to "R-2" Residential 2 District, for an approximately 1.73 acre property, located at 710 Hueco St., Carlsbad, NM, legally described as:

LOTS 6, 8, 10, 12, 14, 16, 18, 20, 22, 24, 26, 28, AND 30, BLOCK 212, OSBORN FOURTH SUBDIVISION

INTRODUCED, PASSED, ADOPTED AND APPROVED this 13<sup>th</sup> day of November, 2018.

| /s/Dale Janway     |  |
|--------------------|--|
| DALE JANWAY, MAYOR |  |

#### 2312 HILLCREST

Time Stamps and headings below correspond to recording of meeting and the recording is hereby made a part of the official record.

0:00:09 Start Recording [4:53:08 PM]

1:07:07

8. Consider a recommendation to Council for a Zone Change request for an approximately 1.73 acre parcel, located at 710 Hueco St., "R-1" Residential 1 District to "R-2" Residential 2 District.

Ms. Pelton, from Chelsea Investment Corporation, attended the meeting to present the request. Mr. Patterson explained this request is to equate the zoning of all the units of the Mission La Posada apartments. The units located to the north of Hueco St. are zoned R-1 and the apartments located to the south are zoned R-2. There will be no change in use; it is an administrative step for their renovation. The Planning Department recommended approval as this would be changing to the correct zone for the current use. Ms. Pelton gave a brief history and synopsis of the project. She reiterated there would be no change in use, they are only renovating and improving the lifestyle of the residents. Since they are an affordable housing developer they will be using tax credits to renovate. Changing the zoning will assure their compliance with lenders, insurance agents, etc.